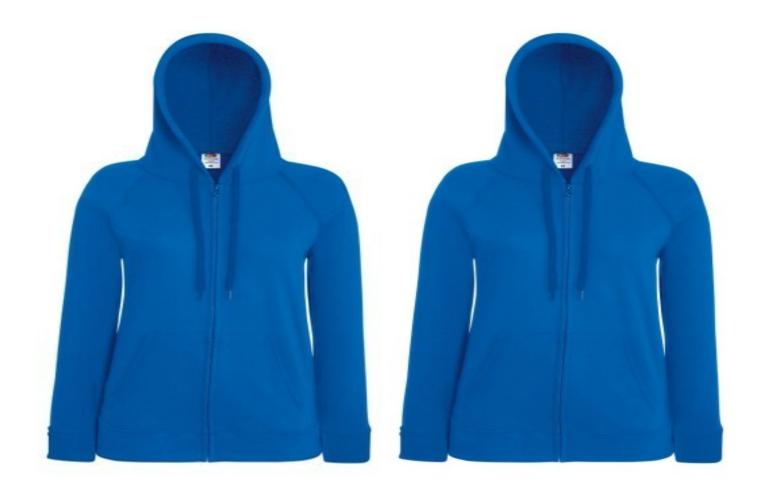

# FRUIT OF THE LOOM, LADIES LIGHTWEIGHT HOODED SWEAT JACKET, HOODED SWEATSHIRT, ROYAL BLUE,, L

#### **Basic informations**

Size: L

Package: 24 Length: 60 Width: 39.5 Height: 30 Size: L

Color: Royal blue

## **Specification**

Fruit of the Loom, Ladies Lightweight Hooded Sweat Jacket, hooded sweatshirt, royal blue, L. Women's hooded sweatshirt, slightly waist-high, 80% cotton and 20% polyester sweatshirt, 240gm / m2 cotton. Hooded sweatshirt, stylish, sleeveless and hooded sweatshirt. Suitable hoods in colored hooded sweatshirt. Branding: DTG, screen printing, flex, flock, embroidery